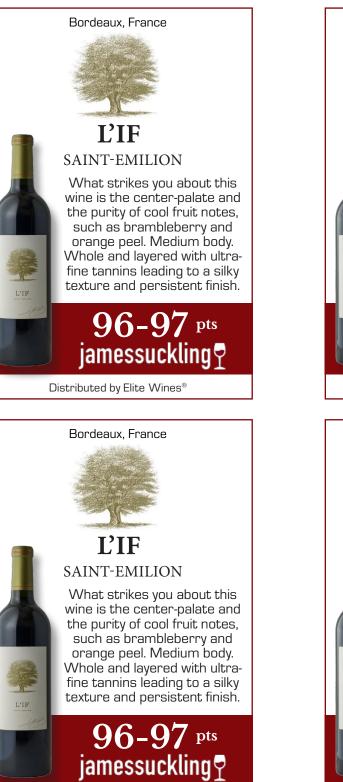

## Bordeaux, France

## SAINT-EMILION

What strikes you about this wine is the center-palate and the purity of cool fruit notes, such as brambleberry and orange peel. Medium body. Whole and layered with ultrafine tannins leading to a silky texture and persistent finish.

## $\begin{array}{c} 96\text{-}97 \,\, \mathrm{pts} \\ \text{jamessuckling} \end{array}$

Distributed by Elite Wines®

Distributed by Elite Wines®

Distributed by Elite Wines®

such as brambleberry and orange peel. Medium body. Whole and layered with ultrafine tannins leading to a silky texture and persistent finish.