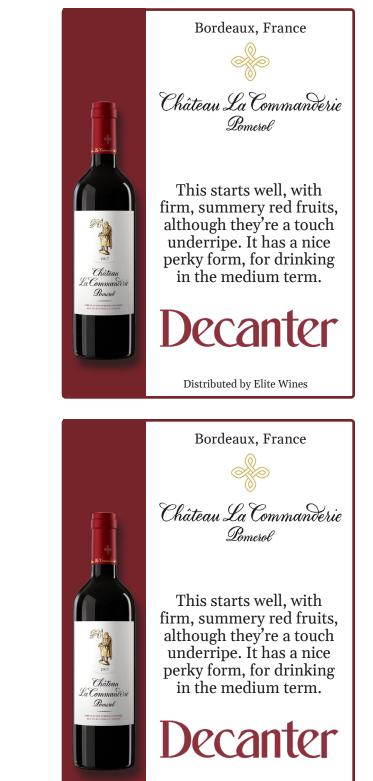

Château La Commanderie Pomerol

Bordeaux, France

This starts well, with firm, summery red fruits, although they're a touch underripe. It has a nice perky form, for drinking in the medium term.

Decanter

Distributed by Elite Wines