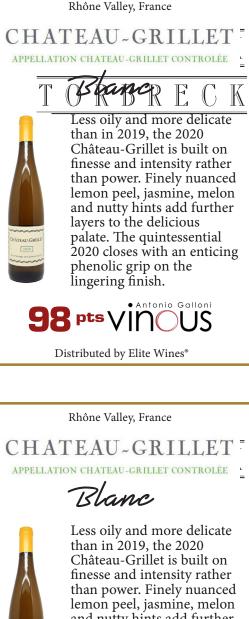

Rhône Valley, France CHATEAU~GRILLET APPELLATION CHATEAU-GRILLET CONTROLÉE Less oily and more delicate than in 2019, the 2020 Château-Grillet is built on finesse and intensity rather than power. Finely nuanced lemon peel, jasmine, melon and nutty hints add further layers to the delicious palate. The quintessential ATEAU-GRIL 2020 closes with an enticing phenolic grip on the lingering finish. • Antonio Galloni Distributed by Elite Wines®

Less oily and more delicate than in 2019, the 2020 Château-Grillet is built on finesse and intensity rather than power. Finely nuanced lemon peel, jasmine, melon and nutty hints add further layers to the delicious palate. The quintessential 2020 closes with an enticing phenolic grip on the lingering finish.