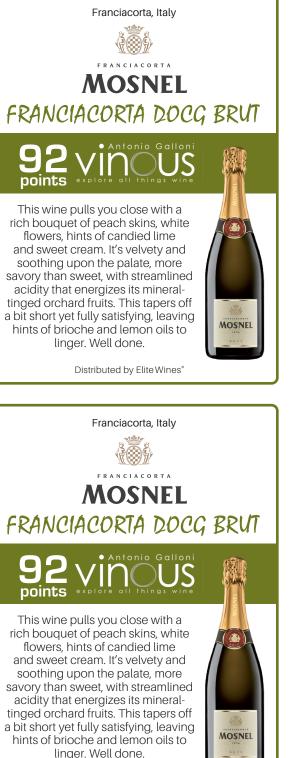

This wine pulls you close with a rich bouquet of peach skins, white flowers, hints of candied lime and sweet cream. It's velvety and soothing upon the palate, more savory than sweet, with streamlined acidity that energizes its mineraltinged orchard fruits. This tapers off a bit short yet fully satisfying, leaving hints of brioche and lemon oils to linger. Well done.

Distributed by Elite Wines\*

MOSNEL

Distributed by Elite Wines\*

This wine pulls you close with a rich bouquet of peach skins, white flowers, hints of candied lime and sweet cream. It's velvety and soothing upon the palate, more savory than sweet, with streamlined acidity that energizes its mineraltinged orchard fruits. This tapers off a bit short yet fully satisfying, leaving hints of brioche and lemon oils to linger. Well done.

Distributed by Elite Wines\*