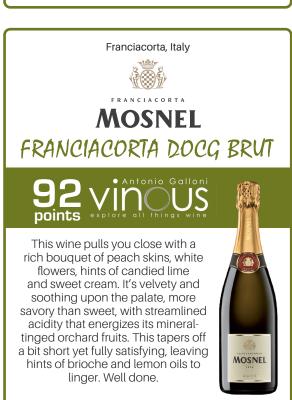

This wine pulls you close with a rich bouquet of peach skins, white flowers, hints of candied lime and sweet cream. It's velvety and soothing upon the palate, more savory than sweet, with streamlined acidity that energizes its mineraltinged orchard fruits. This tapers off a bit short yet fully satisfying, leaving hints of brioche and lemon oils to linger. Well done.