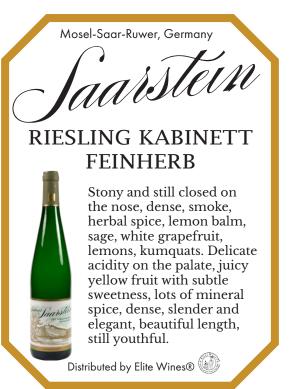

## RIESLING KABINETT FEINHERB

aaistein

Stony and still closed on the nose, dense, smoke, herbal spice, lemon balm, sage, white grapefruit, lemons, kumquats. Delicate acidity on the palate, juicy yellow fruit with subtle sweetness, lots of mineral spice, dense, slender and elegant, beautiful length, still youthful.

Distributed by Elite Wines®