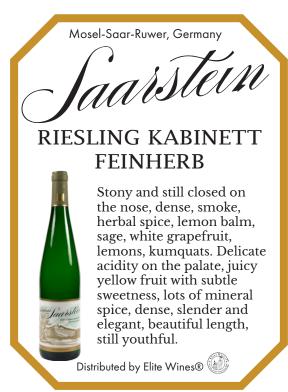

Mosel-Saar-Ruwer, Germany

aaistein

## RIESLING KABINETT FEINHERB

Stony and still closed on the nose, dense, smoke, herbal spice, lemon balm, sage, white grapefruit, lemons, kumquats. Delicate acidity on the palate, juicy yellow fruit with subtle sweetness, lots of mineral spice, dense, slender and elegant, beautiful length, still youthful.

Distributed by Elite Wines® 🐠

Mosel-Saar-Ruwer, Germany