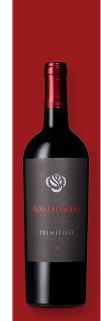

### ROSA DEL GOLFO

### Primitivo

This wine features a deep ruby red color with purple reflections and a rich, persistent aroma of almond and hazelnut. On the palate, it is dry, soft, and harmonious with a rich structure. Serve at 18°C with red meats, game, and mature cheeses.