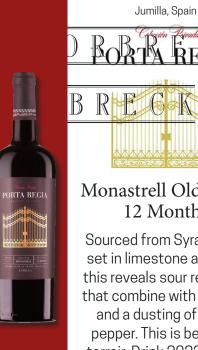

Jumilla, Spain

## Monastrell Old Vines 12 Months

Sourced from Syrah vines set in limestone and clay, this reveals sour red fruits that combine with bramble and a dusting of white pepper. This is beautiful terroir. Drink 2022-2029.

Distributed by Elite Wines\*