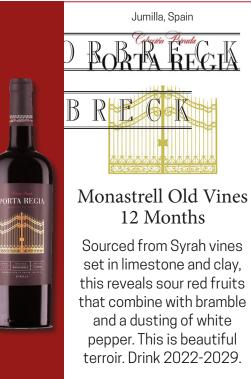

Jumilla, Spain

## Monastrell Old Vines 12 Months

Sourced from Syrah vines set in limestone and clay, this reveals sour red fruits that combine with bramble and a dusting of white pepper. This is beautiful terroir. Drink 2022-2029.

Distributed by Elite Wines\*