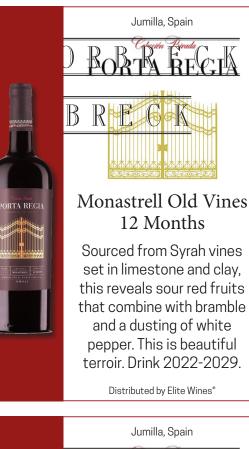

Jumilla, Spain

## Monastrell Old Vines 12 Months

Sourced from Syrah vines set in limestone and clay, this reveals sour red fruits that combine with bramble and a dusting of white pepper. This is beautiful terroir, Drink 2022-2029.

Distributed by Elite Wines\*

ORTA REGIA

Sourced from Syrah vines set in limestone and clay, this reveals sour red fruits that combine with bramble and a dusting of white pepper. This is beautiful terroir. Drink 2022-2029.