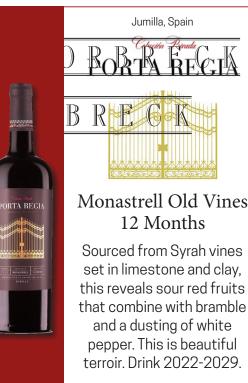

Jumilla, Spain

## Monastrell Old Vines 12 Months

Sourced from Syrah vines set in limestone and clay, this reveals sour red fruits that combine with bramble and a dusting of white pepper. This is beautiful terroir. Drink 2022-2029.

Distributed by Elite Wines\*