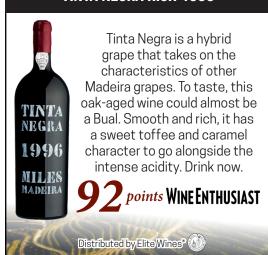

# **TINTA NEGRA RICH 1996**

Tinta Negra is a hybrid grape that takes on the characteristics of other Madeira grapes. To taste, this oak-aged wine could almost be a Bual. Smooth and rich, it has a sweet toffee and caramel character to go alongside the intense acidity. Drink now.

**92** points WINE ENTHUSIAST

Distributed by Elite Wines

Madeira, Portugal

MadeirA Wine