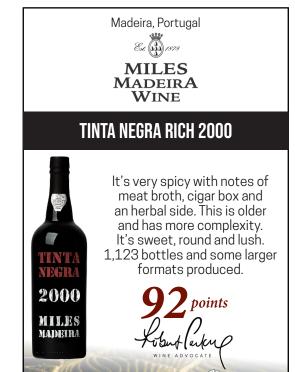

## **TINTA NEGRA RICH 2000**

Madeira, Portugal

MILES MADEIRA WINE

## **TINTA NEGRA RICH 2000**

It's very spicy with notes of meat broth, cigar box and an herbal side. This is older and has more complexity. It's sweet, round and lush. 1,123 bottles and some larger formats produced.