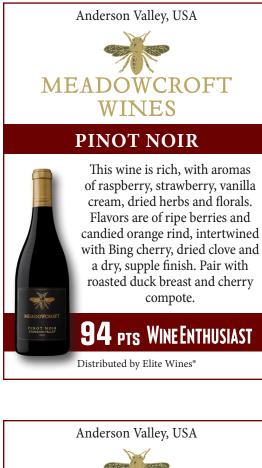

### **PINOT NOIR**

This wine is rich, with aromas of raspberry, strawberry, vanilla cream, dried herbs and florals. Flavors are of ripe berries and candied orange rind, intertwined with Bing cherry, dried clove and a dry, supple finish. Pair with roasted duck breast and cherry compote.

# **94** pts WineEnthusiast

Distributed by Elite Wines®

**94** PTS WINEENTHUSIAST

Distributed by Elite Wines®