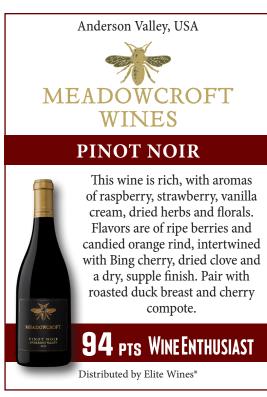

### **PINOT NOIR**

This wine is rich, with aromas of raspberry, strawberry, vanilla cream, dried herbs and florals. Flavors are of ripe berries and candied orange rind, intertwined with Bing cherry, dried clove and a dry, supple finish. Pair with roasted duck breast and cherry compote.

## **94** PTS WINEENTHUSIAST

Distributed by Elite Wines®