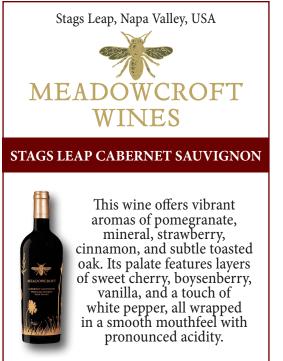

## STAGS LEAP CABERNET SAUVIGNON

This wine offers vibrant aromas of pomegranate, mineral, strawberry, cinnamon, and subtle toasted oak. Its palate features layers of sweet cherry, boysenberry, vanilla, and a touch of white pepper, all wrapped in a smooth mouthfeel with pronounced acidity.

Distributed by Elite Wines®

Distributed by Elite Wines®

Distributed by Elite Wines®