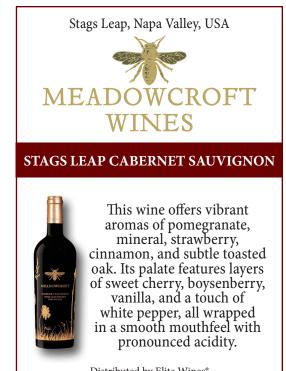

## STAGS LEAP CABERNET SAUVIGNON

This wine offers vibrant aromas of pomegranate, mineral, strawberry, cinnamon, and subtle toasted oak. Its palate features layers of sweet cherry, boysenberry, vanilla, and a touch of white pepper, all wrapped in a smooth mouthfeel with pronounced acidity.