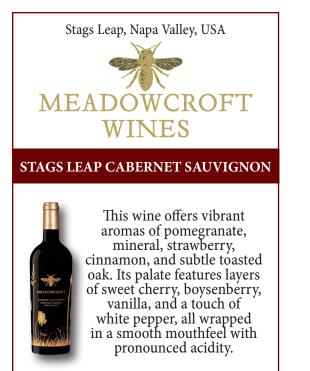

## STAGS LEAP CABERNET SAUVIGNON

This wine offers vibrant aromas of pomegranate, mineral, strawberry, cinnamon, and subtle toasted oak. Its palate features layers of sweet cherry, boysenberry, vanilla, and a touch of white pepper, all wrapped in a smooth mouthfeel with pronounced acidity.

Distributed by Elite Wines®

This wine offers vibrant aromas of pomegranate, mineral, strawberry, cinnamon, and subtle toasted oak. Its palate features layers of sweet cherry, boysenberry, vanilla, and a touch of white pepper, all wrapped in a smooth mouthfeel with pronounced acidity.