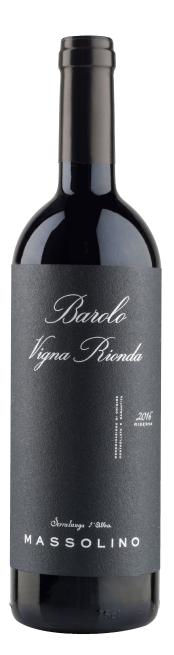

## BAROLO DOCG VIGNA RIONDA RISERVA 2016 BLACK LABEL

The history of our family has always been tied to Vigna Rionda, which remains one of the most exclusive and legendary vineyard crus in the world of wine. Today we present to you what we consider one of our greatest accomplishments in our Barolo wine library. Our 2016 Vigna Rionda expresses a vintage that will be revered and celebrated for years to come; one sure to carry an eternal mark in wine history.

Trying to describe Vigna Rionda is a challenge. Even if we analyse the morphology, chemistry and physics of the soil in detail, we are still unable to fully understand what makes the wines produced here different from any other Barolo, even from their "brothers" from Serralunga. It is no mere coincidence that it is one of the most sought-after and respected Crus in the area. Something happens on this hill... Vigna Rionda is located in the municipality of Serralunga d'Alba at an altitude of about 330m (12992.1 inches) above sea level. A Barolo Vigna Rionda Riserva is reluctant to express itself when young, but as the years go by it gives the most overwhelming sensations. A touch of Langa magic.

## **Technical characteristics**:

Municipality: Serralunga d'Alba (CN) Surface area: approx. 3 hectares (7.41316 acres) Exposure: South, south-west Altitude: approx. 300m (11811 inches) above sea level Soil: marly limestone Main vine training system: Guyot Average age of vines: up to just over 40 years