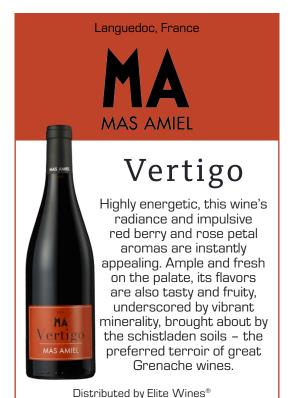

## Vertigo

Highly energetic, this wine's radiance and impulsive red berry and rose petal aromas are instantly appealing. Ample and fresh on the palate, its flavors are also tasty and fruity, underscored by vibrant minerality, brought about by the schistladen soils – the preferred terroir of great Grenache wines.

Distributed by Elite Wines®

Distributed by Elite Wines®

Distributed by Elite Wines®

Distributed by Elite Wines®