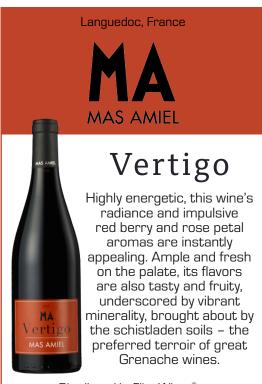

Vertigo

Highly energetic, this wine's radiance and impulsive red berry and rose petal aromas are instantly appealing. Ample and fresh on the palate, its flavors are also tasty and fruity, underscored by vibrant minerality, brought about by the schistladen soils – the preferred terroir of great Grenache wines.