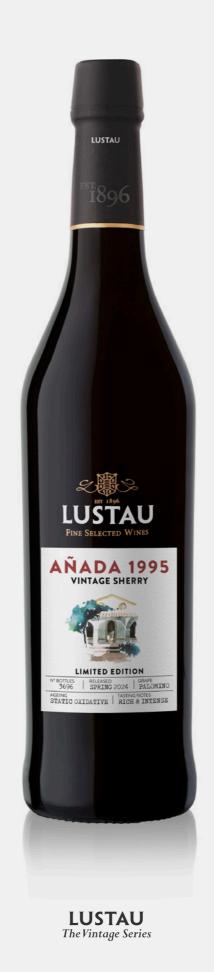

# AÑADA 1995 LUSTAU SHERRY

3.696 UNITS BOTTLED IN SPRING 2024 RICH & MELOW | OXIDATIVE AGING

### **AGING**

Late harvest wine matured for **29 years** in **ex-oloroso sherry casks** following a static, oxidative aging. **3.696 bottles** were released in Spring of 2024 when the wine reached its peak.

Age: 29 years Alc. 21.5% Abv.

### **VARIETY**

100% Palomino | Late harvest.