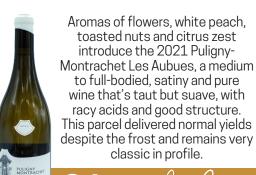

#### PULIGNY-MONTRACHET LES AUBUES

Aromas of flowers, white peach, toasted nuts and citrus zest introduce the 2021 Puligny-Montrachet Les Aubues, a medium to full-bodied, satiny and pure wine that's taut but suave, with racy acids and good structure. This parcel delivered normal yields despite the frost and remains very classic in profile.