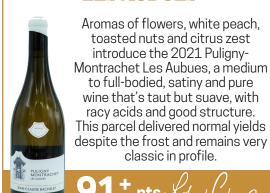

# PULIGNY-MONTRACHET LES AUBUES

Aromas of flowers, white peach, toasted nuts and citrus zest introduce the 2021 Puligny-Montrachet Les Aubues, a medium to full-bodied, satiny and pure wine that's taut but suave, with racy acids and good structure. This parcel delivered normal yields despite the frost and remains very classic in profile.