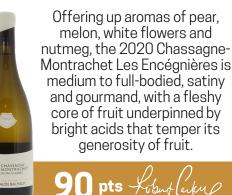

# CHASSAGNE-MONTRACHET LES ENCEGNIERES

Offering up aromas of pear, melon, white flowers and nutmeg, the 2020 Chassagne-Montrachet Les Encégnières is medium to full-bodied, satiny and gourmand, with a fleshy core of fruit underpinned by bright acids that temper its generosity of fruit.

Distributed by Elite Wines\*

90 pts the