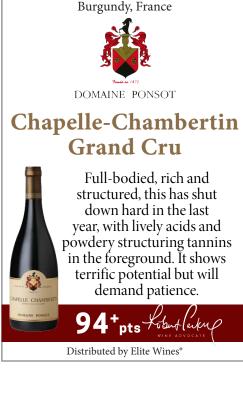

## Chapelle-Chambertin Grand Cru

Full-bodied, rich and structured, this has shut down hard in the last year, with lively acids and powdery structuring tannins in the foreground. It shows terrific potential but will demand patience.

Distributed by Elite Wines®

94+pts Lobert Carker

Burgundy, France

DOMAINE PONSOT

Chapelle-Chambertin
Grand Cru

Full-bodied, rich and structured, this has shut down hard in the last year, with lively acids and powdery structuring tannins in the foreground. It shows terrific potential but will demand patience.