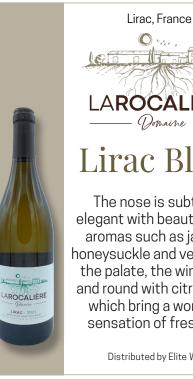

The nose is subtle and elegant with beautiful floral aromas such as jasmine, honeysuckle and verbena. On the palate, the wine is rich and round with citrus notes which bring a wonderful sensation of freshness.

0

AROCALIÈRE

LIRAC - 202

Distributed by Elite Wines\*

AROCALIÈRE

LAROCALIÈRE Lirac Blanc The nose is subtle and elegant with beautiful floral aromas such as jasmine, honeysuckle and verbena. On

the palate, the wine is rich and round with citrus notes which bring a wonderful sensation of freshness.