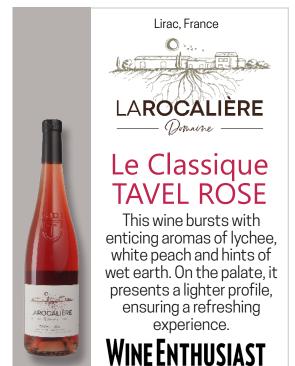

## Lirac. France LAROCALIÈRE

#### Le Classique TAVEL ROSE

This wine bursts with enticing aromas of lychee, white peach and hints of wet earth. On the palate, it presents a lighter profile, ensuring a refreshing experience.

### **WINE ENTHUSIAST**

Distributed by Elite Wines\*