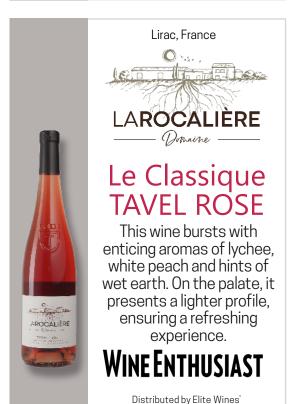

# LAROCALIÈRE

Lirac. France

### Le Classique TAVEL ROSE

This wine bursts with enticing aromas of lychee, white peach and hints of wet earth. On the palate, it presents a lighter profile. ensuring a refreshing experience.

### **WINE ENTHUSIAST**

Distributed by Elite Wines\*