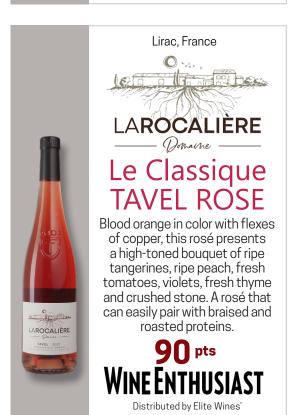

Lirac. France LAROCALIÈRE

— Omaine —

#### Le Classique TAVEL RÖSE

Blood orange in color with flexes of copper, this rosé presents a high-toned bouquet of ripe tangerines, ripe peach, fresh tomatoes, violets, fresh thyme and crushed stone. A rosé that can easily pair with braised and roasted proteins.

### **WINE ENTHUSIAST**

Distributed by Elite Wines\*

Lirac. France LAROCALIÈRE

— Omaine — Le Classique