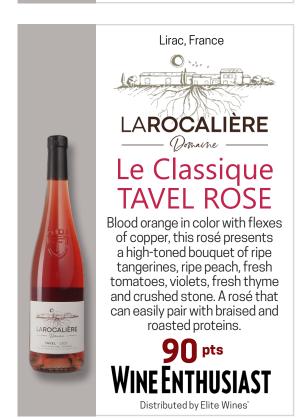

Lirac. France LAROCALIÈRE

— Omaine —

#### Le Classique TAVEL RÖSE

Blood orange in color with flexes of copper, this rosé presents a high-toned bouquet of ripe tangerines, ripe peach, fresh tomatoes, violets, fresh thyme and crushed stone. A rosé that can easily pair with braised and roasted proteins.

### **WINE ENTHUSIAST**

Distributed by Elite Wines\*

Lirac. France LAROCALIÈRE

— Omaine — Le Classique