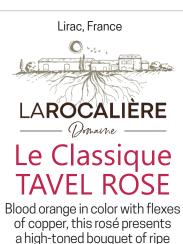

# **WINE ENTHUSIAST**

Distributed by Elite Wines\*

Lirac. France

LAROCALIÈRE

— Ornaine —

#### Le Classique TAVEL ROSE

Blood orange in color with flexes of copper, this rosé presents a high-toned bouquet of ripe tangerines, ripe peach, fresh tomatoes, violets, fresh thyme and crushed stone. A rosé that can easily pair with braised and roasted proteins.