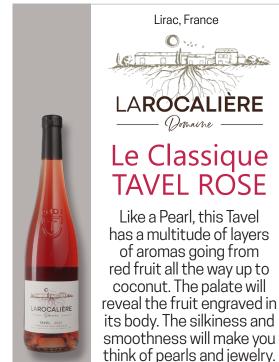

## Le Classique TAVEL RÖSE

Like a Pearl, this Tavel has a multitude of layers of aromas going from red fruit all the way up to coconut. The palate will reveal the fruit engraved in its body. The silkiness and smoothness will make you think of pearls and jewelry.

Distributed by Elite Wines\*