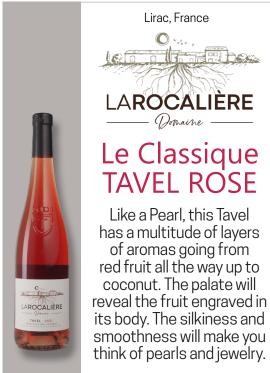

Lirac. France LAROCALIÈRE

— Omaine —

## Le Classique TAVEL RÖSE

Like a Pearl, this Tavel has a multitude of layers of aromas going from red fruit all the way up to coconut. The palate will reveal the fruit engraved in its body. The silkiness and smoothness will make you think of pearls and jewelry.

Distributed by Elite Wines\*

Distributed by Elite Wines\*

Lirac. France LAROCALIÈRE

— Omaine —