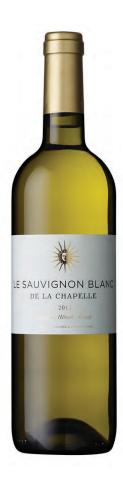

# Le Sauvignon Blanc de la Chapelle

Exclusive - Our Languedoc Collection : The Chapelle range

#### LOCATION

Produced in the South West of the Hérault Valley.

#### SOIL

Miocène.

Size of the vineyard: 3 hectares.

#### **GRAPE VARIETIES**

100% Sauvignon Blanc

#### **HARVEST**

Handpicked, selected harvest only

#### VINIFICATION

Temperature controlled, long vinification.

### AGEING

In stainless steel vats.

## TASTING NOTES

A fruity wine full of citrus and apple, with nicely balanced acidity and a delicious finish. Very fresh and vivid on the nose and the palate with lovely aromas and flavours of grapefruit, apple, lime and hints of citrus and butter.