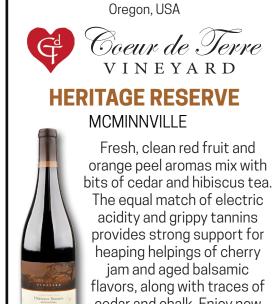

Distributed by Elite Wines \*

Oregon, USA

Oregon, USA Coeur de Terre VINEYARD **HERITAGE RESERVE MCMINNVILLE** Fresh, clean red fruit and orange peel aromas mix with bits of cedar and hibiscus tea. The equal match of electric acidity and grippy tannins provides strong support for heaping helpings of cherry jam and aged balsamic flavors, along with traces of cedar and chalk. Enjoy now until 2031. Distributed by Elite Wines \*

jam and aged balsamic flavors, along with traces of cedar and chalk. Enjoy now until 2031.

Distributed by Elite Wines \*

Distributed by Elite Wines\*

Distributed by Elite Wines\*

**MCMINNVILLE** Fresh. clean red fruit and orange peel aromas mix with bits of cedar and hibiscus tea. The equal match of electric acidity and grippy tannins provides strong support for heaping helpings of cherry jam and aged balsamic flavors, along with traces of cedar and chalk. Enjoy now until 2031.