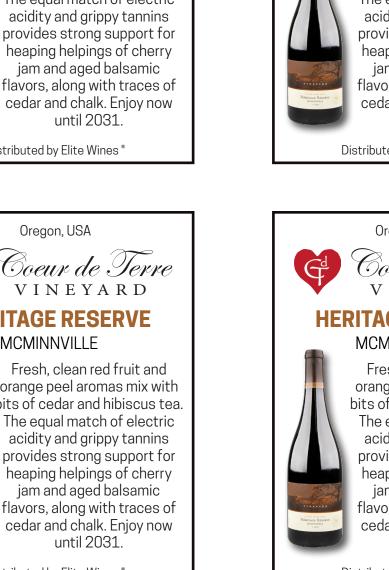

Distributed by Elite Wines \*

Oregon, USA

Oregon, USA Coeur de Terre VINEYARD **HERITAGE RESERVE MCMINNVILLE** Fresh, clean red fruit and orange peel aromas mix with bits of cedar and hibiscus tea. The equal match of electric acidity and grippy tannins provides strong support for heaping helpings of cherry jam and aged balsamic flavors, along with traces of cedar and chalk. Enjoy now until 2031. Distributed by Elite Wines \*

jam and aged balsamic flavors, along with traces of cedar and chalk. Enjoy now until 2031.

Distributed by Elite Wines \*

Distributed by Elite Wines\*

Distributed by Elite Wines\*

**MCMINNVILLE** Fresh. clean red fruit and orange peel aromas mix with bits of cedar and hibiscus tea. The equal match of electric acidity and grippy tannins provides strong support for heaping helpings of cherry jam and aged balsamic flavors, along with traces of cedar and chalk. Enjoy now until 2031.