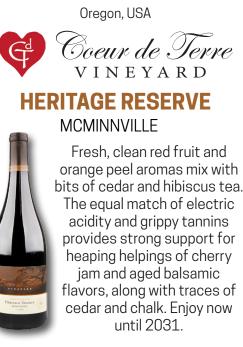

Distributed by Elite Wines \*

Oregon, USA

Oregon, USA Coeur de Terre VINEYARD **HERITAGE RESERVE MCMINNVILLE** Fresh, clean red fruit and orange peel aromas mix with bits of cedar and hibiscus tea. The equal match of electric acidity and grippy tannins provides strong support for heaping helpings of cherry jam and aged balsamic flavors, along with traces of cedar and chalk. Enjoy now until 2031. Distributed by Elite Wines \*