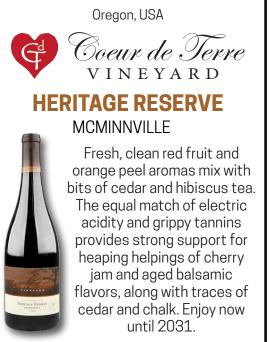

Distributed by Elite Wines \*

Oregon, USA

Oregon, USA Coeur de Terre VINEYARD **HERITAGE RESERVE MCMINNVILLE** Fresh, clean red fruit and orange peel aromas mix with bits of cedar and hibiscus tea. The equal match of electric acidity and grippy tannins provides strong support for heaping helpings of cherry jam and aged balsamic flavors, along with traces of cedar and chalk. Enjoy now until 2031. Distributed by Elite Wines \*

jam and aged balsamic flavors, along with traces of cedar and chalk. Enjoy now until 2031.

Distributed by Elite Wines \*

Distributed by Elite Wines\*

Distributed by Elite Wines\*

**MCMINNVILLE** Fresh. clean red fruit and orange peel aromas mix with bits of cedar and hibiscus tea. The equal match of electric acidity and grippy tannins provides strong support for heaping helpings of cherry jam and aged balsamic flavors, along with traces of cedar and chalk. Enjoy now until 2031.