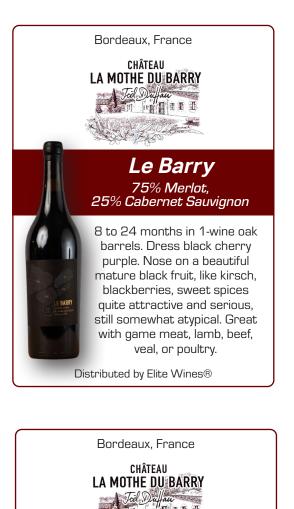

## **Le Barry** 75% Merlot, 25% Cabernet Sauvignon

8 to 24 months in 1-wine oak barrels. Dress black cherry purple. Nose on a beautiful mature black fruit, like kirsch, blackberries, sweet spices quite attractive and serious, still somewhat atypical. Great with game meat, lamb, beef, veal, or poultry.

Distributed by Elite Wines®