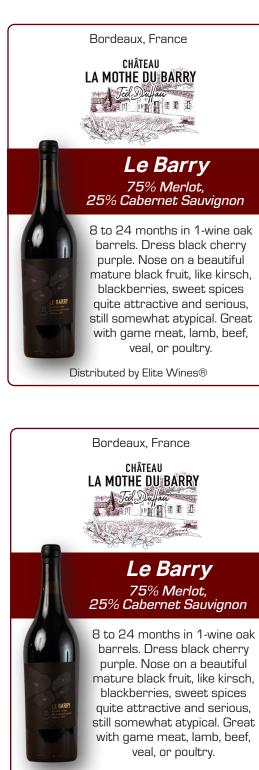

Le Barry 75% Merlot, 25% Cabernet Sauvignon 8 to 24 months in 1-wine oak barrels. Dress black cherry purple. Nose on a beautiful mature black fruit, like kirsch, blackberries, sweet spices

blackberries, sweet spices quite attractive and serious, still somewhat atypical. Great with game meat, lamb, beef, veal, or poultry.

Distributed by Elite Wines®