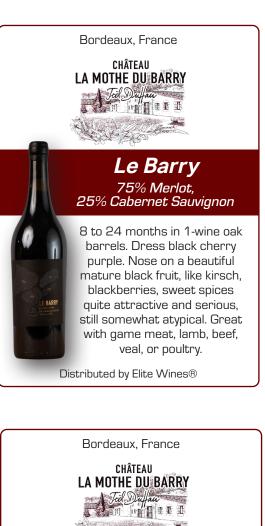

## **Le Barry** 75% Merlot, 25% Cabernet Sauvignon

8 to 24 months in 1-wine oak barrels. Dress black cherry purple. Nose on a beautiful mature black fruit, like kirsch, blackberries, sweet spices quite attractive and serious, still somewhat atypical. Great with game meat, lamb, beef, veal, or poultry.

Distributed by Elite Wines®