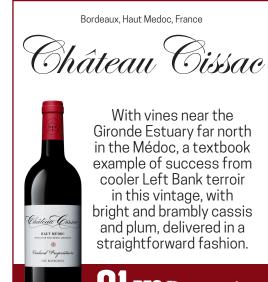

## Château Cissac

With vines near the Gironde Estuary far north in the Médoc, a textbook example of success from cooler Left Bank terroir in this vintage, with bright and brambly cassis and plum, delivered in a straightforward fashion.

91 PTS Decanter

Distributed by Elite Wines\*

Bordeaux, Haut Medoc, France