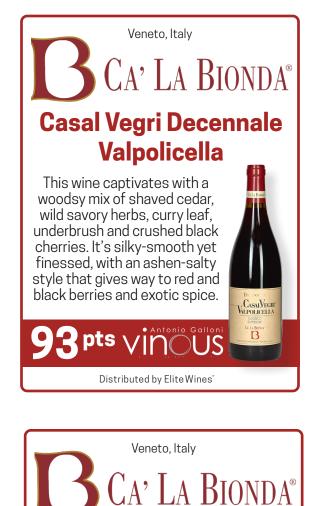

## Veneto. Italv Ca' La Bionda® **Casal Vegri Decennale Valpolicella** This wine captivates with a woodsv mix of shaved cedar. wild savory herbs, curry leaf, underbrush and crushed black cherries. It's silky-smooth vet finessed, with an ashen-salty

Distributed by Elite Wines\*

Veneto, Italy

wild savory herbs, curry leaf, underbrush and crushed black cherries. It's silky-smooth vet finessed, with an ashen-salty style that gives way to red and black berries and exotic spice.