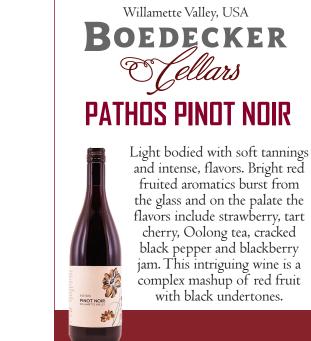

Light bodied with soft tannings and intense, flavors. Bright red fruited aromatics burst from the glass and on the palate the flavors include strawberry, tart cherry, Oolong tea, cracked black pepper and blackberry jam. This intriguing wine is a complex mashup of red fruit with black undertones.