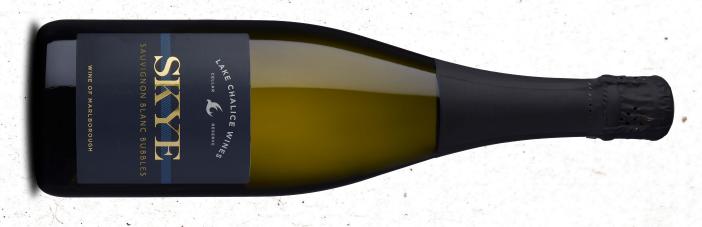

## SKYE **Bubbles**

## Sauvignon Blanc Bubbles

Let's go somewhere quiet for a moment so you can take in the perfume of this Sauvignon Blanc.

A vivacious sparkling wine with classic Marlborough Sauvignon Blanc flavours enlivened with effervescence.