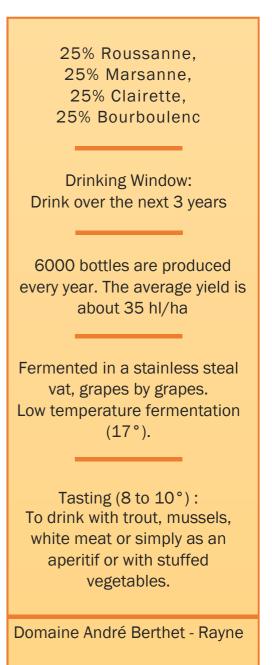

## A.O.C CÔTES DU RHÔNE VILLAGES M&A BLANC 2016

Our Cairanne M&A has a gorgeous golden yellow color with silver tints. The color is bright and glossy.

The nose opens up with white and yellow fruits aromas including mirabelle plum, peach and lemon jam. Some honey and floral aromas bring complexity and long-lasting taste to the wine.

The fresh fruits notes from the nose carry over to the palate which is quite harmonious. There is a lovely sense of balance between the aromatic freshness of the fruit and the sensation of sweetness.

235 Route de Saint Roman BP9 84290 CAIRANNE